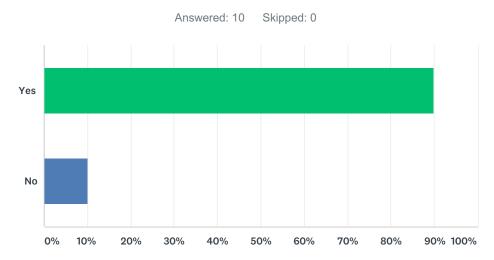

#### Q2 Is there a nutrition education component in your school's curriculum?

| ANSWER CHOICES | RESPONSES |    |
|----------------|-----------|----|
| Yes            | 90.00%    | 9  |
| No             | 10.00%    | 1  |
| TOTAL          |           | 10 |