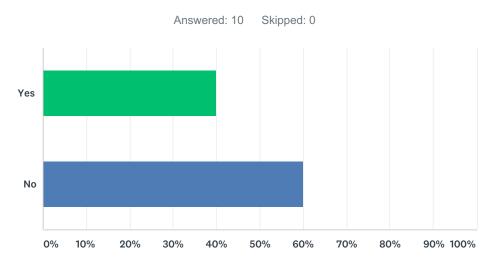

### Q4 Does your school have a designated person to oversee health and wellness activities?

| ANSWER CHOICES | RESPONSES |    |
|----------------|-----------|----|
| Yes            | 40.00%    | 4  |
| No             | 60.00%    | 6  |
| TOTAL          |           | 10 |