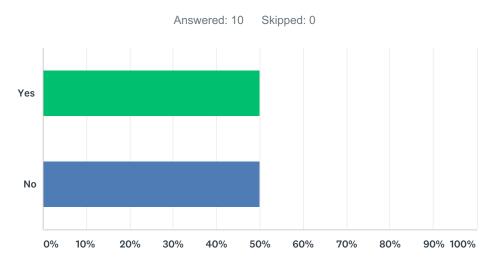

# Q6 Do staff at your school use food/candy as a reward for academic performance or good behavior?

| ANSWER CHOICES | RESPONSES |    |
|----------------|-----------|----|
| Yes            | 50.00%    | 5  |
| No             | 50.00%    | 5  |
| TOTAL          |           | 10 |