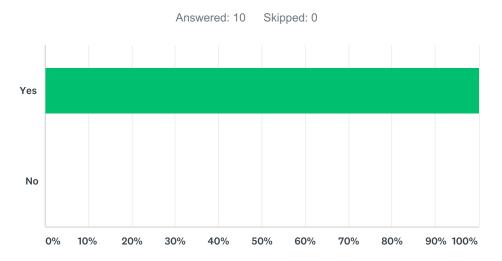

### Q3 Does your school encourage healthy behaviors and wellness?

| ANSWER CHOICES | RESPONSES |    |
|----------------|-----------|----|
| Yes            | 100.00%   | 10 |
| No             | 0.00%     | 0  |
| TOTAL          |           | 10 |