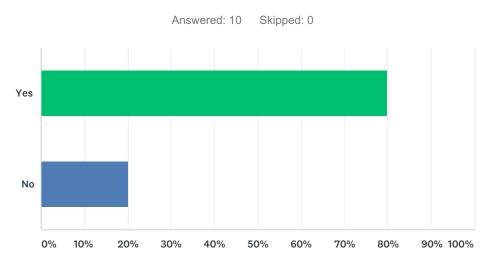

# Q5 Do food celebrations occur during the school day in your school (e.g. birthday/holiday parties)?

| ANSWER CHOICES | RESPONSES |    |
|----------------|-----------|----|
| Yes            | 80.00%    | 8  |
| No             | 20.00%    | 2  |
| TOTAL          |           | 10 |