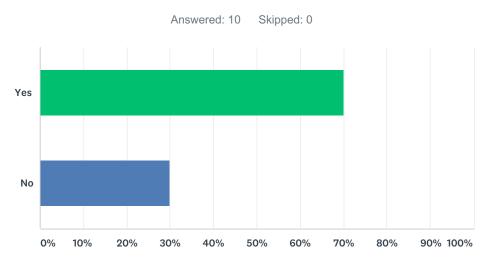

#### Q1 Have you read your school wellness policy?

| ANSWER CHOICES | RESPONSES |    |
|----------------|-----------|----|
| Yes            | 70.00%    | 7  |
| No             | 30.00%    | 3  |
| TOTAL          |           | 10 |