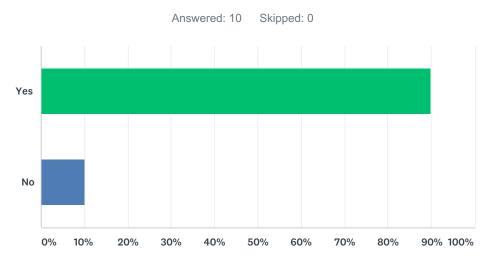

# Q7 Does your school meet the NC DPI Healthy Active Children policy by providing 30 minutes of daily physical activity for grades K-8?

| ANSWER CHOICES | RESPONSES |    |
|----------------|-----------|----|
| Yes            | 90.00%    | 9  |
| No             | 10.00%    | 1  |
| TOTAL          |           | 10 |