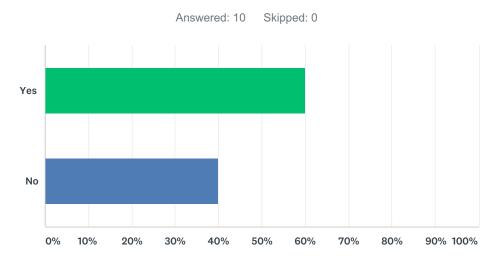

### Q8 Are you familiar with the School Health Advisory Council?

| ANSWER CHOICES | RESPONSES |    |
|----------------|-----------|----|
| Yes            | 60.00%    | 6  |
| No             | 40.00%    | 4  |
| TOTAL          |           | 10 |